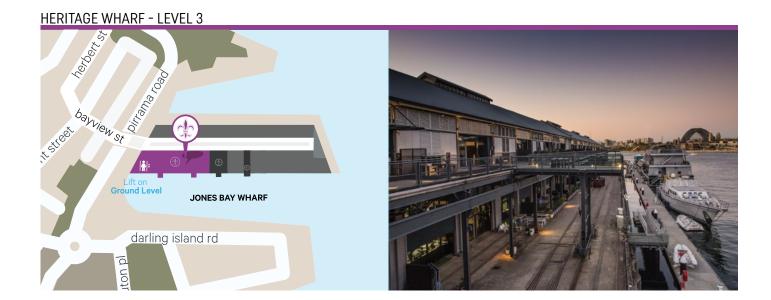

e

The area is easily accessible by a bicycle, with several on and off road cycle paths and bike racks nearby.





| MAP LEGEND                    |                                 |
|-------------------------------|---------------------------------|
| Doltone House Jones Bay Wharf | P Harbourside car park          |
| Doltone House SoHo            | - Light rail line               |
| Doltone House Loft            | Bus stops                       |
| Doltone House Suite 55        | —— Separate dedicated cycleways |
| Doltone House Darling Island  | Dedicated cycling lanes         |
| P Jones Bay Wharf car park    | ······ Bicycle-friendly roads   |
| P The Star car park           |                                 |

doltonehouse.com.au info@doltonehouse.com.au 02 8571 0622