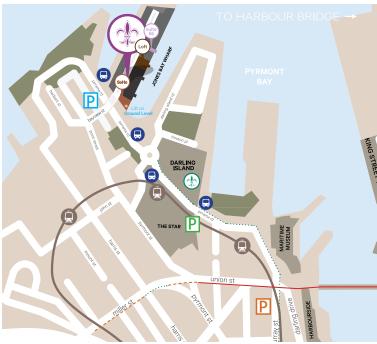

## **DIRECTIONS** · PARKING · MAP

## LEVEL 3, 26-32 PIRRAMA ROAD, PYRMONT NSW 2009

#### **Parking**

#### WILSON JONES BAY WHARF CARPARK

Located on 17-23 Pirrama Rd Pyrmont (opposite Doltone House)

Wilson Carpark Ticket Validation available at our Pyrmont venues, please see our friendly staff who can validate your ticket for discounted parking rates.

#### THE STAR PARKING STATION

The car park entry is on Edward Street or Pirrama Road. For further information call (02) 9777 9000

#### Bicycle

The area is easily accessible by a bicycle, with several on and off road cycle paths and bike racks nearby.

| MAP LEGEND                    |                                 |
|-------------------------------|---------------------------------|
| Doltone House Jones Bay Wharf | P Harbourside car park          |
| Doltone House SoHo            | - Light rail line               |
| Doltone House Loft            | Bus stops                       |
| Doltone House Suite 55        | —— Separate dedicated cycleways |
| Doltone House Darling Island  | Dedicated cycling lanes         |
| P Jones Bay Wharf car park    | ······ Bicycle-friendly roads   |
| P The Star car park           |                                 |